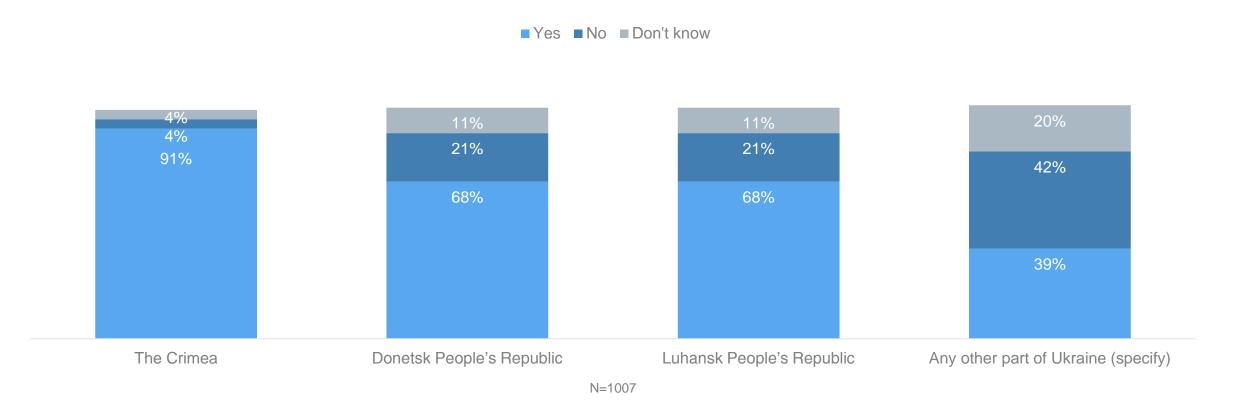

### In your opinion, should the following territories be part of Russia...

Lord Ashcroft Polls

**y** @ LordAshcroft