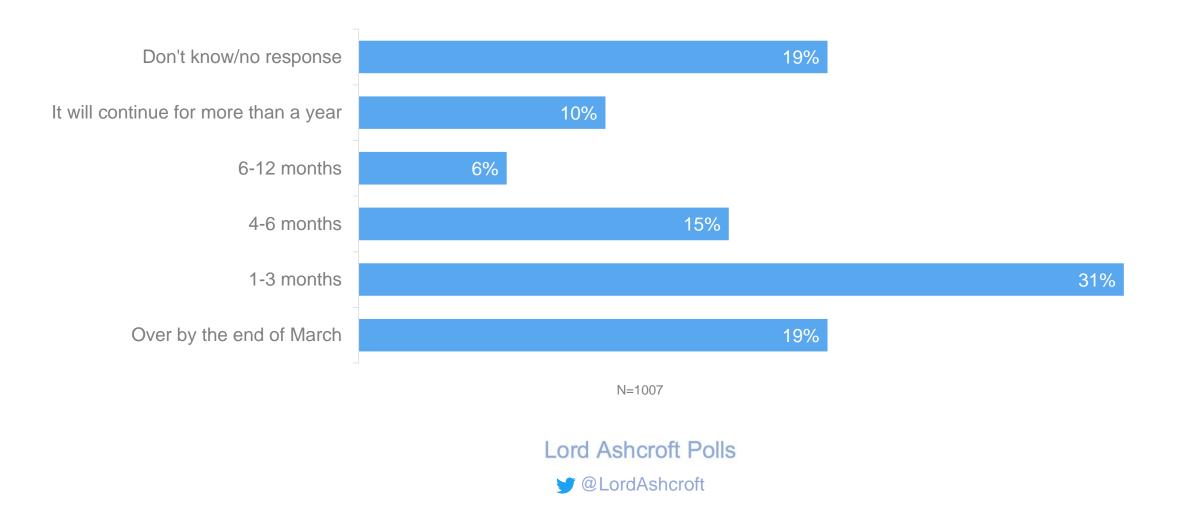

### Do you have a favourable or unfavourable view of each of the following?



Lord Ashcroft Polls

© LordAshcroft

# Please say whether you strongly agree, somewhat agree, somewhat disagree or strongly disagree with each of the following statements.



Lord Ashcroft Polls

■ @ LordAshcroft

### Do you support or oppose the current special military operation in Ukraine?



#### Which of the following statements do you most agree with?



## How much responsibility do you think each of the following has for the current conflict in Ukraine?



Lord Ashcroft Polls

© LordAshcroft

### In your opinion, should the following territories be part of Russia...



Lord Ashcroft Polls

**y** @ LordAshcroft

### How long do you expect the military operation in Ukraine to last?



### Would you support or oppose each of the following?



**Lord Ashcroft Polls** 



# Please say whether you strongly agree, somewhat agree, somewhat disagree or strongly disagree with each of the following statements.



Lord Ashcroft Polls

@LordAshcroft