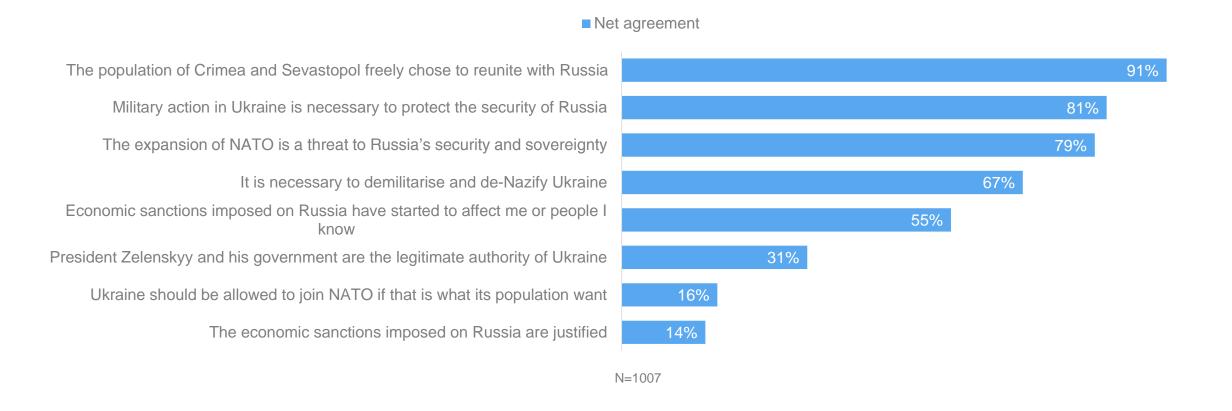

# Please say whether you strongly agree, somewhat agree, somewhat disagree or strongly disagree with each of the following statements.

Lord Ashcroft Polls

■ @ LordAshcroft