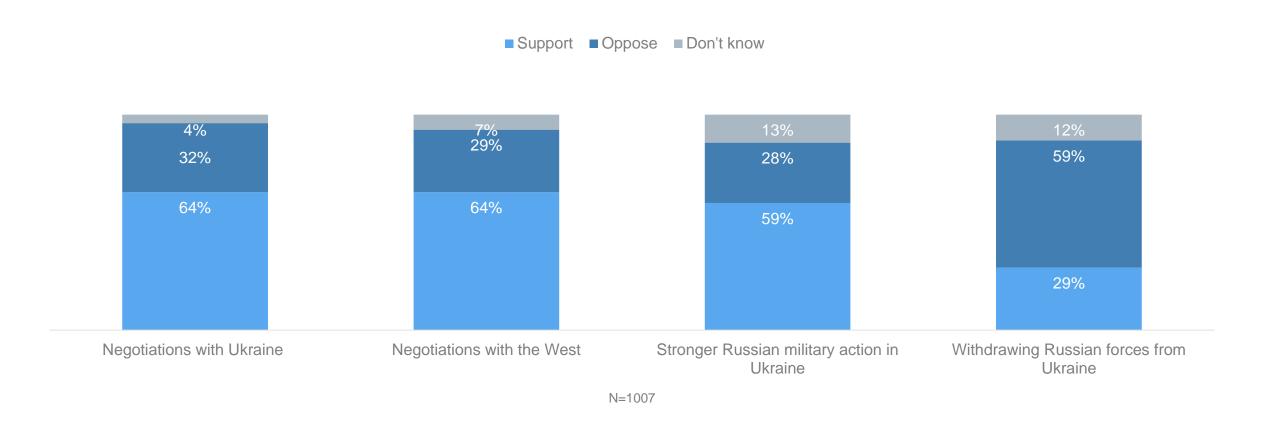

### Would you support or oppose each of the following?

**Lord Ashcroft Polls** 