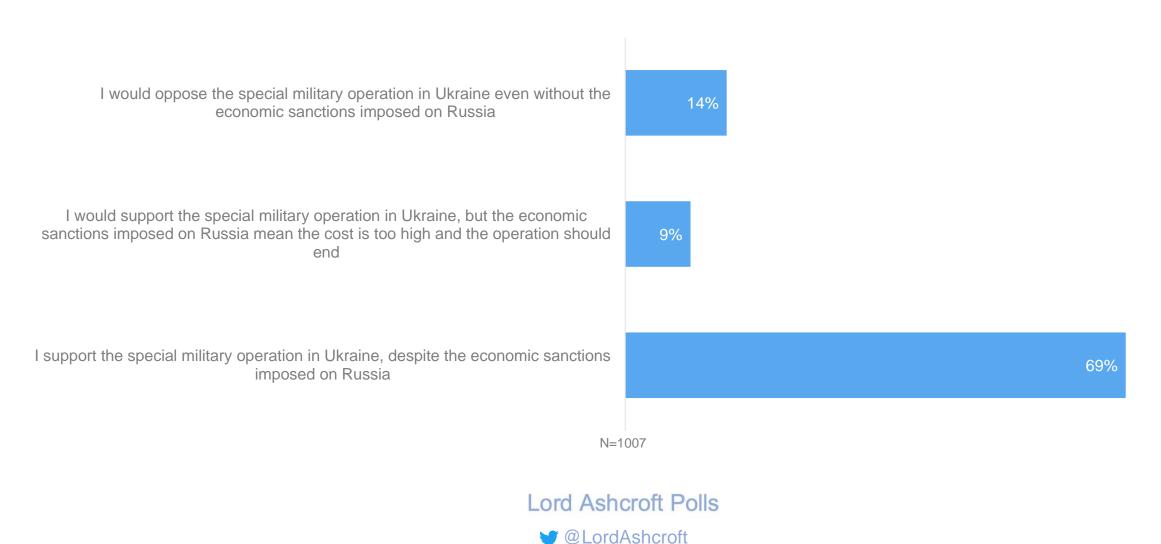

### Do you have a favourable or unfavourable view of each of the following?



Lord Ashcroft Polls

© LordAshcroft

# Please say whether you strongly agree, somewhat agree, somewhat disagree or strongly disagree with each of the following statements.



Lord Ashcroft Polls

■ @ LordAshcroft

### Do you support or oppose the current special military operation in Ukraine?



#### Which of the following statements do you most agree with?



## How much responsibility do you think each of the following has for the current conflict in Ukraine?



Lord Ashcroft Polls

© LordAshcroft

### In your opinion, should the following territories be part of Russia...



Lord Ashcroft Polls

**y** @ LordAshcroft

### How long do you expect the military operation in Ukraine to last?



### Would you support or oppose each of the following?



**Lord Ashcroft Polls** 



# Please say whether you strongly agree, somewhat agree, somewhat disagree or strongly disagree with each of the following statements.



Lord Ashcroft Polls

@LordAshcroft