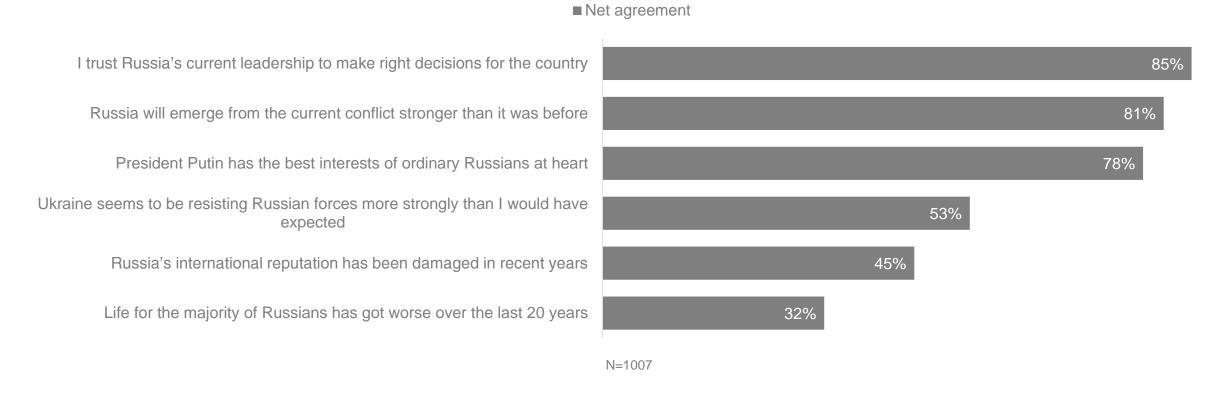

# Please say whether you strongly agree, somewhat agree, somewhat disagree or strongly disagree with each of the following statements.

Lord Ashcroft Polls

@LordAshcroft