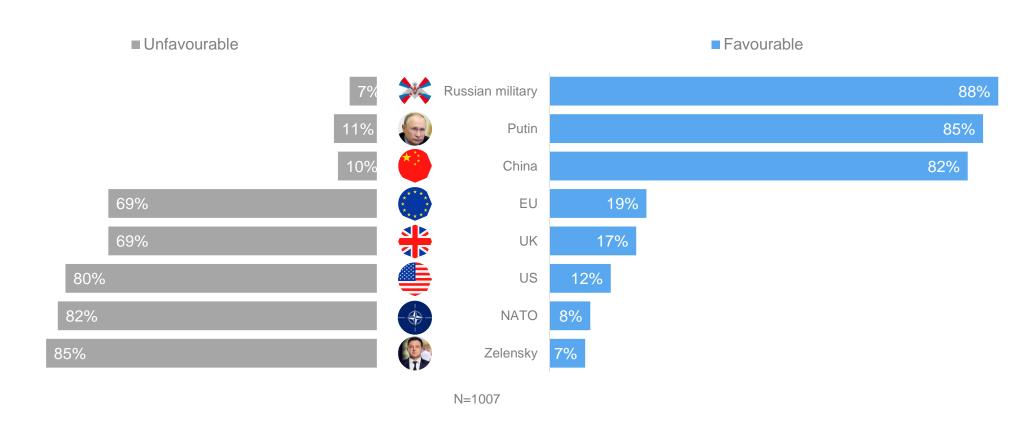

### Do you have a favourable or unfavourable view of each of the following?

Lord Ashcroft Polls

© LordAshcroft