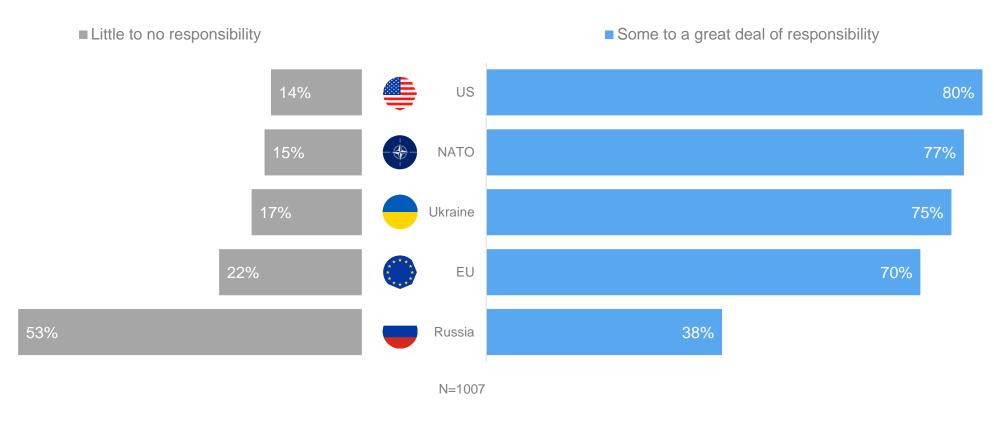

## How much responsibility do you think each of the following has for the current conflict in Ukraine?

Lord Ashcroft Polls

© LordAshcroft